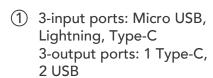

#### SUPER HIGH-SPEED CHARGING

 3-input ports: Micro USB, Lightning, Type-C
 3-output ports: 1 Type-C, 2 USB

THERE'S ALWAYS A STORY TO TELL

- 2 High capacity and ultra-fast charging. Can fully charge itself in 6 hours, and charge up to three devices simultaneously. Supports fast charge mode
- ③ Smart LED display of battery level in real time Supports voltage and current display modes