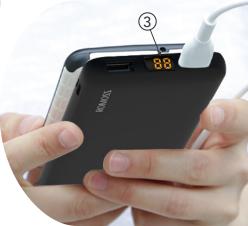

## **PSP 10**

10000 mAh Power Bank

2.1A FAST CHARGING

1 2-input ports: Micro USB, Type-C 2-output ports: 2 USB

THERE'S ALWAYS A STORY TO TELL

- (2) Compact, light and thin. Rounded corners to comfortably fit into pocket
- Digital LED screen to display how much battery percentage is left