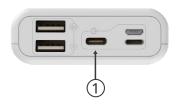

## **PSP 10**

10000 mAh Power Bank

2.1A FAST CHARGING

1 2-input ports: Micro USB, Type-C 2-output ports: 2 USB

THERE'S ALWAYS A STORY TO TELL

- (2) Compact, light and thin. Rounded corners to comfortably fit into pocket
- Digital LED screen to display how much battery percentage is left