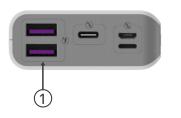

#### SUPER HIGH-SPEED CHARGING

 3-input ports: Micro USB, Lightning, Type-C
 3-output ports: 1 Type-C, 2 USB

THERE'S ALWAYS A STORY TO TELL

- 2 High capacity and ultra-fast charging. Can fully charge itself in 6 hours, and charge up to three devices simultaneously. Supports fast charge mode
- ③ Smart LED display of battery level in real time Supports voltage and current display modes