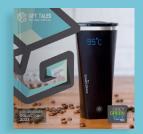

## 3-INPUT 3-OUTPUT PORTS

18W TWO-WAY FAST CHARGING

THERE'S ALWAYS A STORY TO TELL

- 2 Charges up to three devices simultaneously
- 3 Smart LED display of battery level in real time Supports voltage and current display modes

Weight: 221.3g

Small in size and big on power. Easy fast charge in your hands