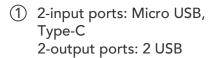

## **PSP 10**

10000 mAh Power Bank

2.1A FAST CHARGING

1 2-input ports: Micro USB, Type-C 2-output ports: 2 USB

THERE'S ALWAYS A STORY TO TELL

- (2) Compact, light and thin. Rounded corners to comfortably fit into pocket
- Digital LED screen to display how much battery percentage is left