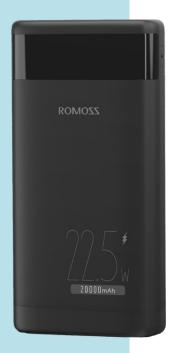

#### SUPER HIGH-SPEED CHARGING

 3-input ports: Micro USB, Lightning, Type-C
 3-output ports: 1 Type-C, 2 USB

THERE'S ALWAYS A STORY TO TELL

- 2 High capacity and ultra-fast charging. Can fully charge itself in 6 hours, and charge up to three devices simultaneously. Supports fast charge mode
- ③ Smart LED display of battery level in real time Supports voltage and current display modes

Product size: L168.5 x W81.2 x H23.8 mm

Weight: 400g

High-end series with high capacity and fast charging speed