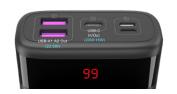

#### SUPER HIGH-SPEED CHARGING

 3-input ports: Micro USB, Lightning, Type-C
 3-output ports: 1 Type-C, 2 USB

THERE'S ALWAYS A STORY TO TELL

- 2 High capacity and ultra-fast charging. Can fully charge itself in 6 hours, and charge up to three devices simultaneously. Supports fast charge mode
- ③ Smart LED display of battery level in real time Supports voltage and current display modes

Product size: L168.5 x W81.2 x H23.8 mm

Weight: 400g

High-end series with high capacity and fast charging speed