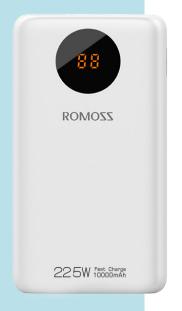

## **Ares 20PF**

20000 mAh Power Bank

#### SUPER HIGH-SPEED CHARGING

 3-input ports: Micro USB, Lightning, Type-C
 3-output ports: 1 Type-C, 2 USB

THERE'S ALWAYS A STORY TO TELL

- 2 High capacity and ultra-fast charging. Can fully charge itself in 6 hours, and charge up to three devices simultaneously. Supports fast charge mode
- ③ Smart LED display of battery level in real time Supports voltage and current display modes

Product size: L168.5 x W81.2 x H23.8 mm

Weight: 400g

High-end series with high capacity and fast charging speed