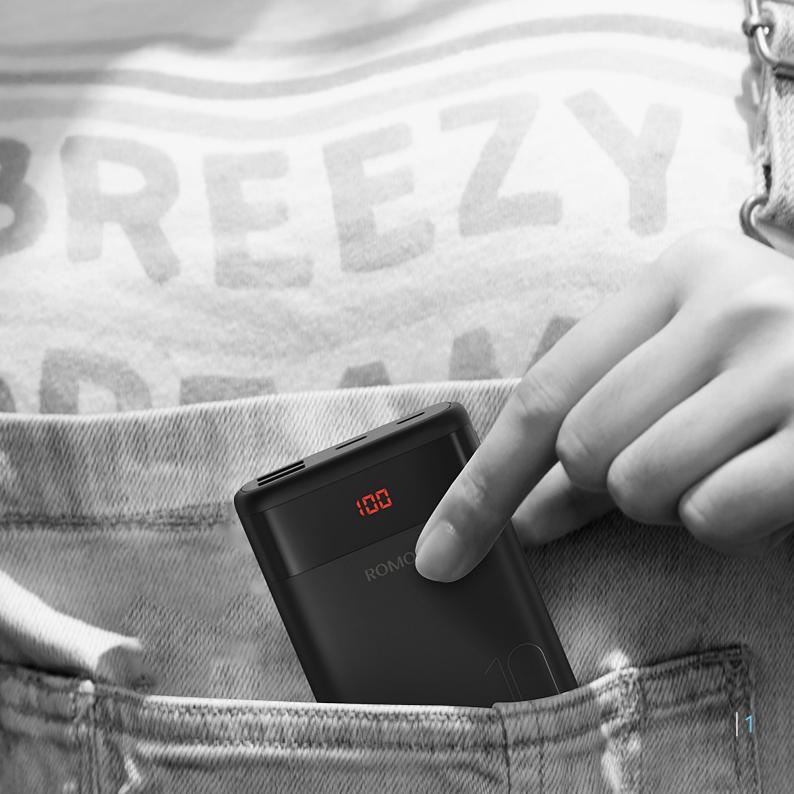

Weight: 123g

As small as a card. Super mini and ultra-portable enough to fit into wallet