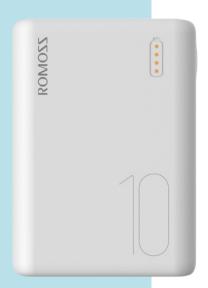

# Simple 10

10000 mAh Power Bank

TYPE-C/MICRO INPUT PORTS

2.1A FAST CHARGING

THERE'S ALWAYS A STORY TO TELL

- (2) Small and exquisite with rounded corners, fits comfortably in your pocket
- Smart battery indicator that displays battery life