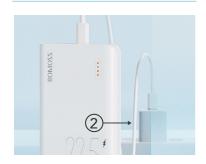

## TYPE-C/MICRO INPUT PORTS

**FAST CHARGING TIME** 

THERE'S ALWAYS A STORY TO TELL

- (2) Can fully charge itself in 3.5 hours
- 3 Smart battery indicator that displays battery life
- 4 Double-tapping the power button triggers low current mode to safely charge devices such as headsets and watches