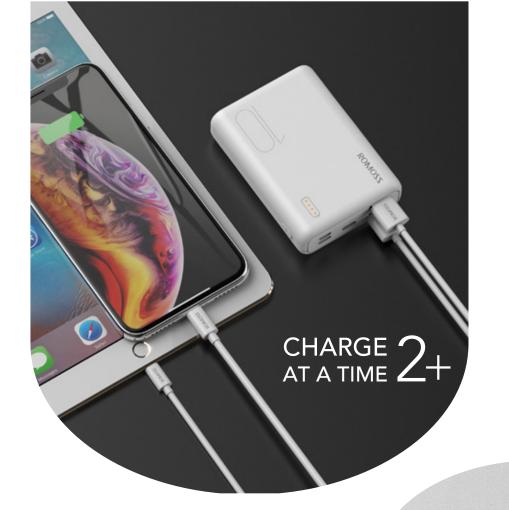

Equipped with multiple USB ports, charging more than one device simultaneously.

Thin and compact, portable and convenient.
Smaller in size but larger in capacity.