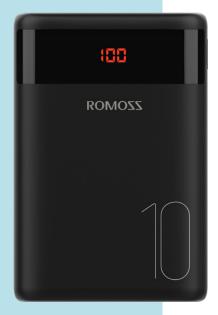

# Simple 10

10000 mAh Power Bank

TYPE-C/MICRO INPUT PORTS

2.1A FAST CHARGING

THERE'S ALWAYS A STORY TO TELL

- (2) Small and exquisite with rounded corners, fits comfortably in your pocket
- Smart battery indicator that displays battery life