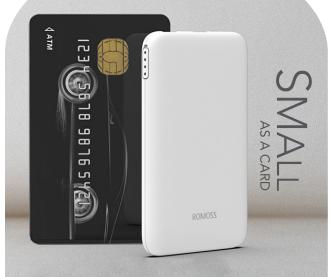

Weight: 123g

As small as a card. Super mini and ultra-portable enough to fit into wallet