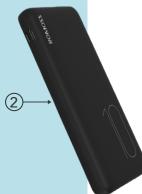

# Simple 10

10000 mAh Power Bank

TYPE-C/MICRO INPUT PORTS

2.1A FAST CHARGING

THERE'S ALWAYS A STORY TO TELL

- (2) Small and exquisite with rounded corners, fits comfortably in your pocket
- Smart battery indicator that displays battery life

## 2.1A FAST CHARGING

THERE'S ALWAYS A STORY TO TELL

- 2 Small and exquisite with rounded corners, fits comfortably in your pocket
- High-quality LED screen to display how much battery percentage is left