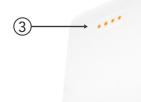

## Pure 05

5000 mAh Power Bank

1-input ports: Micro USB 2-output ports: 2 USB

THERE'S ALWAYS A STORY TO TELL

③ Smart battery indicator that displays how much battery life is left

Product size: L96.5 x W69 x H14 mm