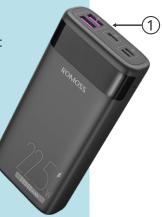

## **PSP 10**

10000 mAh Power Bank

2.1A FAST CHARGING

1 2-input ports: Micro USB, Type-C 2-output ports: 2 USB

THERE'S ALWAYS A STORY TO TELL

- (2) Compact, light and thin. Rounded corners to comfortably fit into pocket
- Digital LED screen to display how much battery percentage is left