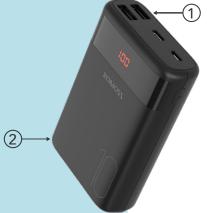

## **PSP 10**

10000 mAh Power Bank

2.1A FAST CHARGING

1 2-input ports: Micro USB, Type-C 2-output ports: 2 USB

THERE'S ALWAYS A STORY TO TELL

- (2) Compact, light and thin. Rounded corners to comfortably fit into pocket
- Digital LED screen to display how much battery percentage is left

Weight: 218g

Ultra light, ultra thin. Skin-friendly material, comfortable to hold