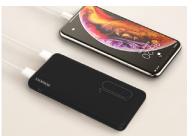

Equipped with multiple USB ports, charging more than one device simultaneously.

Thin and compact, portable and convenient.
Smaller in size but larger in capacity.