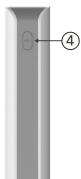

## TYPE-C/MICRO INPUT PORTS

**FAST CHARGING TIME** 

THERE'S ALWAYS A STORY TO TELL

- (2) Can fully charge itself in 3.5 hours
- 3 Smart battery indicator that displays battery life
- 4 Double-tapping the power button triggers low current mode to safely charge devices such as headsets and watches