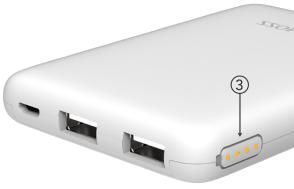

## Pure 05

5000 mAh Power Bank

1-input ports: Micro USB 2-output ports: 2 USB

THERE'S ALWAYS A STORY TO TELL

③ Smart battery indicator that displays how much battery life is left

Product size: L96.5 x W69 x H14 mm