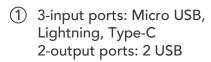

#### SUPER HIGH-SPEED CHARGING

 3-input ports: Micro USB, Lightning, Type-C
 3-output ports: 1 Type-C, 2 USB

THERE'S ALWAYS A STORY TO TELL

- 2 High capacity and ultra-fast charging. Can fully charge itself in 6 hours, and charge up to three devices simultaneously. Supports fast charge mode
- ③ Smart LED display of battery level in real time Supports voltage and current display modes