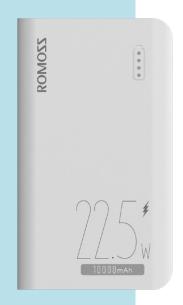

Product size: L110.6 x W63.5 x H24.8 mm

Weight: 220g

22.5W fast charge, compact, and smaller than a mobile phone