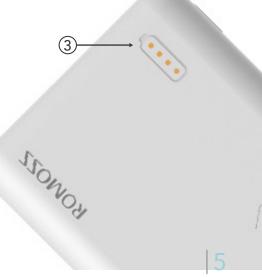

# Simple 10

10000 mAh Power Bank

TYPE-C/MICRO INPUT PORTS

2.1A FAST CHARGING

THERE'S ALWAYS A STORY TO TELL

- (2) Small and exquisite with rounded corners, fits comfortably in your pocket
- Smart battery indicator that displays battery life