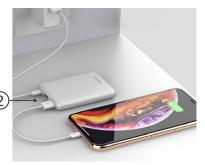

Equipped with multiple USB ports, charging more than one device simultaneously.

Thin and compact, portable and convenient.
Smaller in size but larger in capacity.