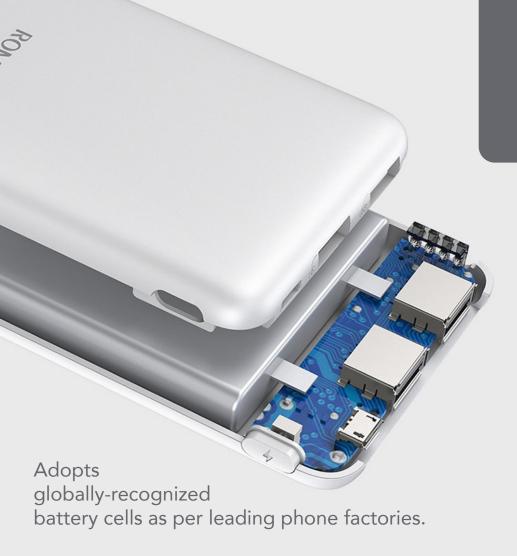

# **10-point Safety Protection Barriers**

Overcharge protection

Overcurrent protection

protection

Over-discharge protection

Overvoltage protection

Cell overcurrent protection

Overpower

Cell over protection discharge protection protection

Short circuit

Cell overvoltage protection

Abides with certification standards.