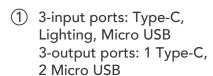

#### SUPER HIGH-SPEED CHARGING

 3-input ports: Micro USB, Lightning, Type-C
 3-output ports: 1 Type-C, 2 USB

THERE'S ALWAYS A STORY TO TELL

- 2 High capacity and ultra-fast charging. Can fully charge itself in 6 hours, and charge up to three devices simultaneously. Supports fast charge mode
- ③ Smart LED display of battery level in real time Supports voltage and current display modes