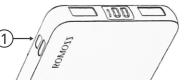

## Pure 05

5000 mAh Power Bank

1-input ports: Micro USB 2-output ports: 2 USB

THERE'S ALWAYS A STORY TO TELL

③ Smart battery indicator that displays how much battery life is left

Product size: L96.5 x W69 x H14 mm