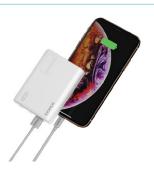

#### SUPER HIGH-SPEED CHARGING

 3-input ports: Micro USB, Lightning, Type-C
 3-output ports: 1 Type-C, 2 USB

THERE'S ALWAYS A STORY TO TELL

- 2 High capacity and ultra-fast charging. Can fully charge itself in 6 hours, and charge up to three devices simultaneously. Supports fast charge mode
- ③ Smart LED display of battery level in real time Supports voltage and current display modes

Product size: L168.5 x W81.2 x H23.8 mm

Weight: 400g

High-end series with high capacity and fast charging speed