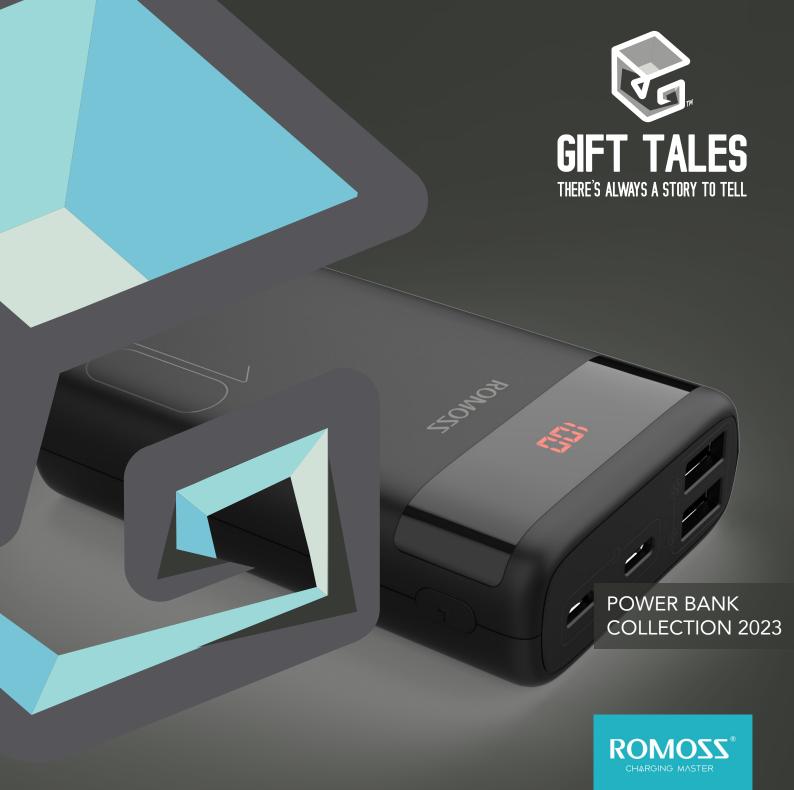

Equipped with multiple USB ports, charging more than one device simultaneously.

Thin and compact, portable and convenient.
Smaller in size but larger in capacity.