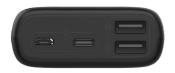

# Simple 10

10000 mAh Power Bank

TYPE-C/MICRO INPUT PORTS

2.1A FAST CHARGING

THERE'S ALWAYS A STORY TO TELL

- (2) Small and exquisite with rounded corners, fits comfortably in your pocket
- Smart battery indicator that displays battery life