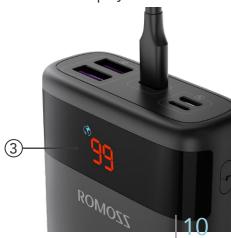

#### SUPER HIGH-SPEED CHARGING

 3-input ports: Micro USB, Lightning, Type-C
 3-output ports: 1 Type-C, 2 USB

THERE'S ALWAYS A STORY TO TELL

- 2 High capacity and ultra-fast charging. Can fully charge itself in 6 hours, and charge up to three devices simultaneously. Supports fast charge mode
- ③ Smart LED display of battery level in real time Supports voltage and current display modes