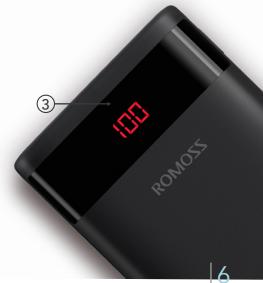

## Pure 05

5000 mAh Power Bank

1-input ports: Micro USB 2-output ports: 2 USB

THERE'S ALWAYS A STORY TO TELL

③ Smart battery indicator that displays how much battery life is left

Product size: L96.5 x W69 x H14 mm