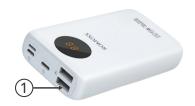

#### SUPER HIGH-SPEED CHARGING

 3-input ports: Micro USB, Lightning, Type-C
 3-output ports: 1 Type-C, 2 USB

THERE'S ALWAYS A STORY TO TELL

- 2 High capacity and ultra-fast charging. Can fully charge itself in 6 hours, and charge up to three devices simultaneously. Supports fast charge mode
- ③ Smart LED display of battery level in real time Supports voltage and current display modes