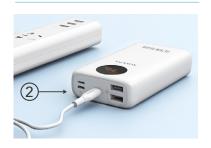

#### SUPER HIGH-SPEED CHARGING

 3-input ports: Micro USB, Lightning, Type-C
 3-output ports: 1 Type-C, 2 USB

THERE'S ALWAYS A STORY TO TELL

- 2 High capacity and ultra-fast charging. Can fully charge itself in 6 hours, and charge up to three devices simultaneously. Supports fast charge mode
- ③ Smart LED display of battery level in real time Supports voltage and current display modes