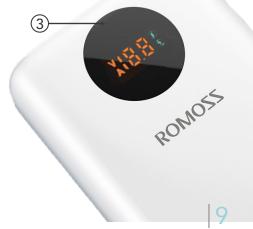

## 3-INPUT 3-OUTPUT PORTS

18W TWO-WAY FAST CHARGING

THERE'S ALWAYS A STORY TO TELL

- 2 Charges up to three devices simultaneously
- 3 Smart LED display of battery level in real time Supports voltage and current display modes

Weight: 221.3g

Small in size and big on power. Easy fast charge in your hands