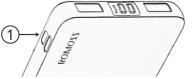

## **PSP 10**

10000 mAh Power Bank

2.1A FAST CHARGING

1 2-input ports: Micro USB, Type-C 2-output ports: 2 USB

THERE'S ALWAYS A STORY TO TELL

- (2) Compact, light and thin. Rounded corners to comfortably fit into pocket
- Digital LED screen to display how much battery percentage is left