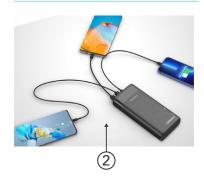

Equipped with multiple USB ports, charging more than one device simultaneously.

Thin and compact, portable and convenient.
Smaller in size but larger in capacity.

## 3-INPUT 3-OUTPUT PORTS

18W TWO-WAY FAST CHARGING

THERE'S ALWAYS A STORY TO TELL

- 2 Charges up to three devices simultaneously
- 3 Smart LED display of battery level in real time Supports voltage and current display modes